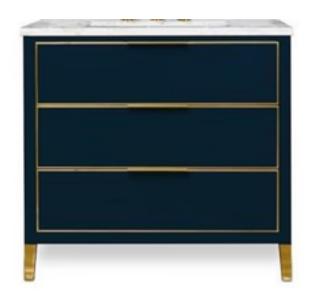

# 36" Navy Vanity Set with Marble Vanity Top with Brass Widespread Faucet

Introducing our 36" Navy Vanity Set, featuring a luxurious Marble Vanity Top and a Brass Widespread Faucet. Elevate your space with this exclusive and sophisticated piece, perfect for those with a refined taste in art. literature, and fashion.

#### **QUICK SPECS**

36"W x 22"D x 35"H

Soft Close Drawers

Solid Wood

Brass Faucet Included