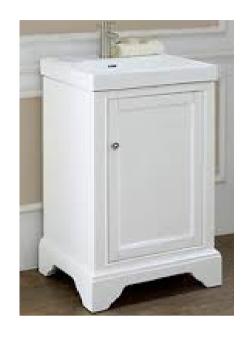

## 21" Framingham Vanity Set with Faucet and a **Custom 24" Ceramic Top**

Elevate your bathroom with our 21" Framingham Vanity Set! This luxurious set includes a sleek faucet and a custom 24" ceramic top, perfect for a personalized touch. Upgrade your space and add functionality with this top-notch set.

## **OUICK SPECS**

20"W x 12"D x 24"H

ustom Ceramic Top

Luxury Faucet

Soft-close Doors

104 Emerald St, Keene, NH 03431 ≥ sales@poshhaus.com