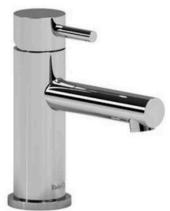

## 21" Framingham Vanity Set with Faucet and a **Custom 24" Ceramic Top**

Elevate your bathroom with our 21" Framingham Vanity Set! This luxurious set includes a sleek faucet and a custom 24" ceramic top, perfect for a personalized touch. Upgrade your space and add functionality with this top-notch set.

## **OUICK SPECS**

20"W x 12"D x 24"H

ustom Ceramic Top

Luxury Faucet

Soft-close Doors

104 Emerald St, Keene, NH 03431 ≥ sales@poshhaus.com