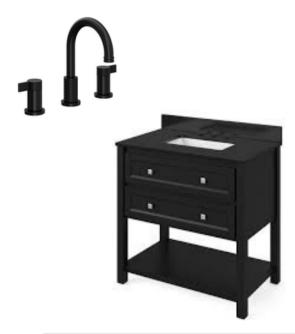

# 37" Black Open Shelf Vanity Set with Black Granite Vanity Top with Matte Black, Textured **Faucet**

Experience luxurious simplicity with the 37" Black Open Shelf Vanity Set. The sleek black granite vanity top and matte black, textured faucet add a touch of elegance. The open shelf design adds practicality and style, making this set perfect for any modern bathroom. Upgrade your daily routine today!

#### **OUICK SPECS**

37"W x 22"D x 36"H

Matte Black Faucet

**Tipout Tray** 

Black Granite Top