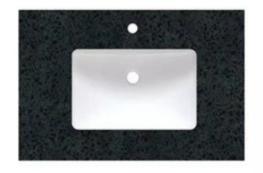

## 30" Metal Frame Vanity with Nickel Fronts with Quartz Top, China Sink, and Waterfall Brush Nickel **Faucet**

Expertly crafted with artisan metal base and hand-hammered nickel insets, this 30" vanity exudes sophistication and luxury. The elegant brushed nickel faucet and quartz top add a touch of exclusivity to any bathroom.

#### **QUICK SPECS**

30" Vanity

Faucet included

Quartz Top

Metal Frame

104 Emerald St, Keene, NH 03431 ≥ sales@poshhaus.com