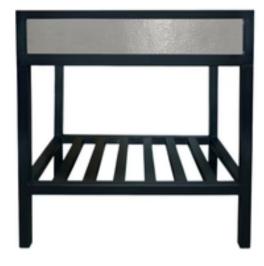

## 30" Metal Frame Vanity with Nickel Fronts with Quartz Top, China Sink, and Waterfall Brush Nickel **Faucet**

Expertly crafted with artisan metal base and hand-hammered nickel insets, this 30" vanity exudes sophistication and luxury. The elegant brushed nickel faucet and quartz top add a touch of exclusivity to any bathroom.

#### **QUICK SPECS**

30" Vanity

Faucet included

Quartz Top

Metal Frame

104 Emerald St, Keene, NH 03431 ≥ sales@poshhaus.com