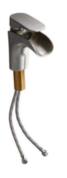

## 30" Metal Frame Vanity with Nickel Fronts with Quartz Top, China Sink, and Waterfall Brush Nickel **Faucet**

Expertly crafted with artisan metal base and hand-hammered nickel insets, this 30" vanity exudes sophistication and luxury. The elegant brushed nickel faucet and quartz top add a touch of exclusivity to any bathroom.

# SKU(S):

VNR305, JRL450-N, TQ-S3022BK1