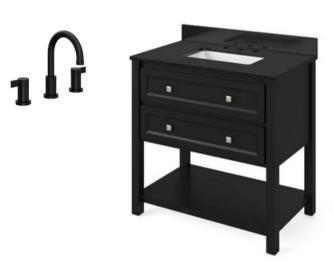

## 37" Black Open Shelf Vanity Set with Black Granite Vanity Top with Matte Black, Textured **Faucet**

Experience luxurious simplicity with the 37" Black Open Shelf Vanity Set. The sleek black granite vanity top and matte black, textured faucet add a touch of elegance. The open shelf design adds practicality and style, making this set perfect for any modern bathroom. Upgrade your daily routine today!

#### **OUICK SPECS**

37"W x 22"D x 36"H

Matte Black Faucet

Tipout Tray

Black Granite Top

104 Emerald St, Keene, NH 03431 ⋈ sales@poshhaus.com