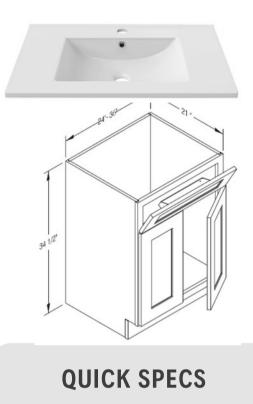

## 36" Grey Vanity with Ceramic Top

The 36" Cab-Tec Grey Vanity with Ceramic Top combines contemporary design with practical elegance. Its smooth grey finish complements the pristine ceramic surface, offering a durable and easy-to-clean workspace. This vanity enhances your bathroom with refined style and functional storage, creating a polished and sophisticated atmosphere.

## SKU(S):

SG-V3621, SM-BVP36

VENDOR(S):