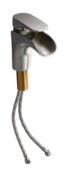

## 30" Metal Frame Vanity with Nickel Fronts with Quartz Top, China Sink, and Waterfall Brush Nickel **Faucet**

Expertly crafted with artisan metal base and hand-hammered nickel insets, this 30" vanity exudes sophistication and luxury. The elegant brushed nickel faucet and quartz top add a touch of exclusivity to any bathroom.

# SKU(S):

VNR305, JRL450-N, TQ-S3022BK1

#### **QUICK SPECS**

30" Vanity

Faucet included

Quartz Top

Metal Frame

104 Emerald St, Keene, NH 03431 ≥ sales@poshhaus.com