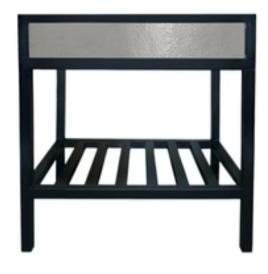

## 30" Metal Frame Vanity with Nickel Fronts with Quartz Top, China Sink, and Waterfall Brush Nickel **Faucet**

Expertly crafted with artisan metal base and hand-hammered nickel insets, this 30" vanity exudes sophistication and luxury. The elegant brushed nickel faucet and quartz top add a touch of exclusivity to any bathroom.

# SKU(S):

VNR305, JRL450-N, TQ-S3022BK1

#### **QUICK SPECS**

30" Vanity

Faucet included

Quartz Top

Metal Frame

104 Emerald St, Keene, NH 03431 ≥ sales@poshhaus.com