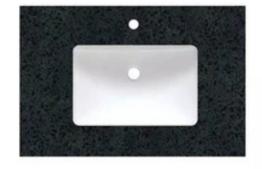

## 30" Metal Frame Vanity with Nickel Fronts with Quartz Top, China Sink, and Waterfall Brush Nickel **Faucet**

Expertly crafted with artisan metal base and hand-hammered nickel insets, this 30" vanity exudes sophistication and luxury. The elegant brushed nickel faucet and quartz top add a touch of exclusivity to any bathroom.

# SKU(S):

VNR305, JRL450-N, TQ-S3022BK1

#### **QUICK SPECS**

30" Vanity

Faucet included

Quartz Top

Metal Frame

104 Emerald St, Keene, NH 03431 ≥ sales@poshhaus.com