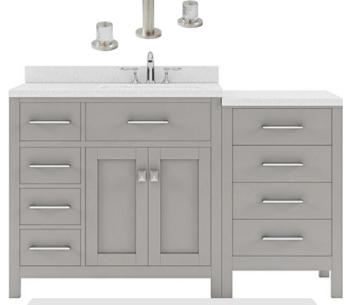

57" Grey Split Vanity Set with Dazzle White **Quartz Top and Brushed Nickel Widespread Faucet** 

Elevate your bathroom with this 57" grey split vanity set, featuring a dazzling white quartz top that combines elegance with durability. The brushed nickel widespread faucet adds a refined touch, offering both style and functionality. Designed to enhance your space with a sophisticated aesthetic, this vanity set provides ample storage and a sleek finish for a polished, modern look.

## **OUICK SPECS**

57"W x 22"D x 35"H

Quartz Top

Dovetail Design

Soft-Close Doors