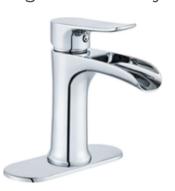

# 36" White Vanity Set with Ceramic top with intergrated Sink, and Waterfall Chrome Single **Hole Faucet**

Enhance your bathroom with our stunning 36" White Vanity Set featuring a stylish Ceramic top with an integrated Sink, and a sleek Waterfall Chrome Single Hole Faucet. Upgrade your space with this elegant set today!

#### **OUICK SPECS**

36"W x 20"D x 34.5"H

Intergrated Sink

Soft Close Doors

Waterfall Faucet