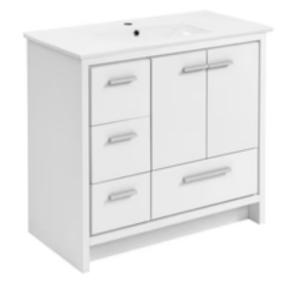

# 36" White Vanity Set with Ceramic top with intergrated Sink, and Waterfall Chrome Single **Hole Faucet**

Enhance your bathroom with our stunning 36" White Vanity Set featuring a stylish Ceramic top with an integrated Sink, and a sleek Waterfall Chrome Single Hole Faucet. Upgrade your space with this elegant set today!

#### **OUICK SPECS**

36"W x 20"D x 34.5"H

Intergrated Sink

Soft Close Doors

Waterfall Faucet