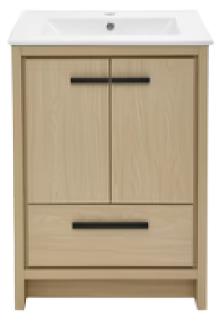

## 24" Natural Oak Vanity Set with Ceramic Top and Integrated Sink, and Black Faucet

Experience luxury and sophistication with our 24" Natural Oak Vanity Set. Crafted with a timeless aesthetic, this set features a ceramic top and integrated sink, finished with a black faucet. Elevate your space with this exclusive and elegant piece.

## **QUICK SPECS**

24"W x 19"D x 34.5"H

Soft Close Doors

Waterfall Faucet

Intergrated Sink

889761-71990753

104 Emerald St, Keene, NH 03431 🛛 🗷 sales@poshhaus.com

Special Offer - Items are sold as is condition, most items are covered under a manufacturer warranty. Please contact us with any questions, and if your item qualities. This is one time special offer, items can not be purchased at this discounted price again unless stated otherwise.