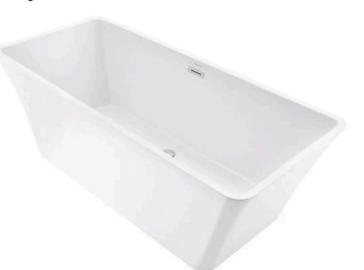

## PoshHaus 67" Freestanding Acrylic Tub with Center Drain and Overflow - Toe-Tap Drain Included

Capture the essence of coastal sophistication with the PoshHaus collection, evoking the breezy allure of Mediterranean living. Indulge in luxury with our freestanding bathtubs, designed for an extraordinary bathing experience. Offered in white with a glossy finish.

Freestanding: Elevate your bathroom with the sophisticated design of a freestanding tub, creating a statement that not only enhances the space but is also reversible.

SKU: PHSM-60CWTUB-WHT-I P7

**VENDOR:** 

## **OUICK SPECS**

Dimensions: 67"W x 29.5"D x 23"H

Fiberglass reinforced acrylic: Designed for durability.

Parts Included with a Freestanding Bathtub: Toe-tap Drain and overflow.

Soaking depth: 15 Inches.