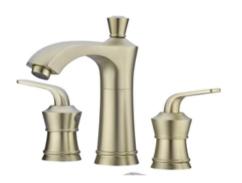

## 36" Navy Vanity Set with Tan Marble Vanity **Top with Brass Widespread Faucet**

Introducing our 36" Navy Vanity Set, featuring a luxurious Marble Vanity Top and a Brass Widespread Faucet. Elevate your space with this exclusive and sophisticated piece, perfect for those with a refined taste in art. literature, and fashion.

## SKU(S):

V-5036.074, Custom 36" Tan Marble Top, BATH-8BRASS-BRG-WD-2H-TRAD, L-2442.01

#### **QUICK SPECS**

36"W x 22"D x 35"H

Soft Close Drawers

Solid Wood

Brass Faucet Included

104 Emerald St, Keene, NH 03431 ≥ sales@poshhaus.com