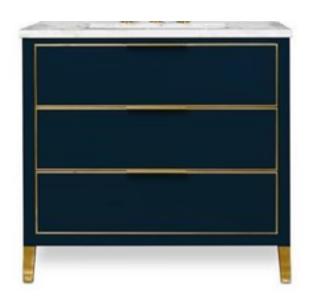

## 36" Navy Vanity Set with Tan Marble Vanity **Top with Brass Widespread Faucet**

Introducing our 36" Navy Vanity Set, featuring a luxurious Marble Vanity Top and a Brass Widespread Faucet. Elevate your space with this exclusive and sophisticated piece, perfect for those with a refined taste in art. literature, and fashion.

## SKU(S):

V-5036.074, Custom 36" Tan Marble Top, BATH-8BRASS-BRG-WD-2H-TRAD, L-2442.01

#### **QUICK SPECS**

36"W x 22"D x 35"H

Soft Close Drawers

Solid Wood

Brass Faucet Included

104 Emerald St, Keene, NH 03431 ≥ sales@poshhaus.com