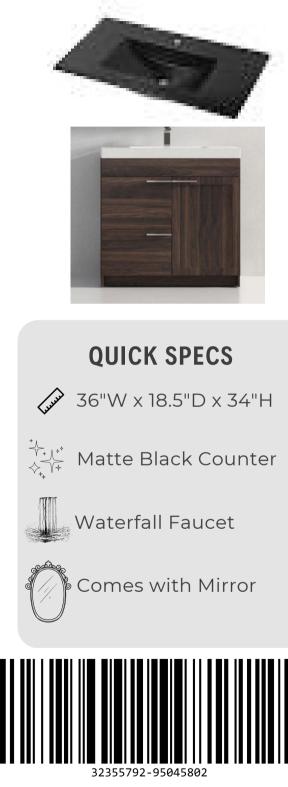

## 36" Hanover Vanity - Cali Walnut, with Matte Black Ceramic Counter-Top, Waterfall Faucet, and Mirror

Transform your bathroom with our 36" Hanover Vanity in Cali Walnut. The contemporary design features a sleek Matte Black Ceramic Counter-Top, a stunning waterfall faucet, and a mirror that completes the look. Add a touch of elegance and luxury to your space. Upgrade today!

## SKU(S):

V8029 36 30, C04 3618 MB, LED M3 R32

VENDOR(S):