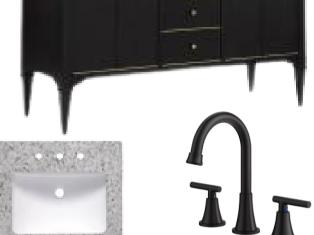

# 60" Double Bowl Black Vanity Set with Quartz Top with Cermic Sink, and Black Widespread **Faucets**

This beautiful black vanity set features a durable quartz top with a double bowl design and a sleek ceramic sink, all complemented by elegant black widespread faucets. Upgrade your bathroom with this stunning and functional piece!

#### **QUICK SPECS**

61"W x 22"D x 35.5"H

Solid Wood, Soft Close Doors

Quartz Countertop

Faucets included

104 Emerald St, Keene, NH 03431 ⋈ sales@poshhaus.com