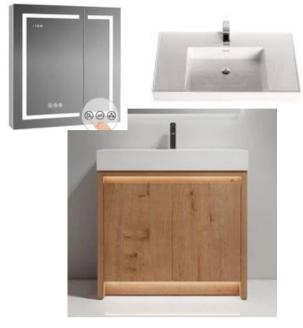

36" Capri Classic Oak Vanity with an Acrylic Basin, Waterfall Faucet, and an Asta 30" LED **Mirror Medicine Cabinet** 

Experience the timeless elegance of our 36" Capri Classic Oak Vanity. With its sleek design and durable Acrylic Basin, this vanity exudes luxury and practicality. The Waterfall Faucet adds a touch of elegance, while the Asta 30" LED Mirror Medicine Cabinet provides ample storage and enhances the overall aesthetic. Upgrade your bathroom today and indulge in the finest quality with our Capri Classic Oak Vanity.

## **OUICK SPECS**

35.5"W x 18"D x 35"H

Dual LED Illumination

Waterfall Faucet

Comes with Mirror