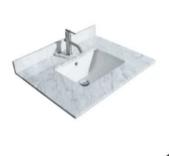

# *30" Metal Frame Vanity with Marble Fronts with Marble Top, China Sink, and White Faucet*

Expertly crafted with artisan metal base and hand-hammered nickel insets, this 30" vanity exudes sophistication and luxury. The elegant brushed nickel faucet and quartz top add a touch of exclusivity to any bathroom.

### QUICK SPECS

30" Vanity

Faucet included

Marble Top

Metal Frame

590110-0715862

🔮 104 Emerald St, Keene, NH 03431 🛛 🗷 sales@poshhaus.com

Special Offer - Items are sold as is condition, most items are covered under a manufacturer warranty. Please contact us with any questions, and if your item qualities. This is one time special offer, items can not be purchased at this discounted price again unless stated otherwise.