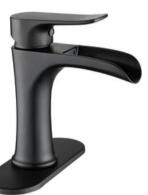

# *30" Metal Frame Vanity with Marble Fronts with Marble Top, China Sink, and White Faucet*

Expertly crafted with artisan metal base and hand-hammered nickel insets, this 30" vanity exudes sophistication and luxury. The elegant brushed nickel faucet and quartz top add a touch of exclusivity to any bathroom.

### QUICK SPECS

30" Vanity

Faucet included

Marble Top

Metal Frame

590110-0715862

🔮 104 Emerald St, Keene, NH 03431 🛛 🗷 sales@poshhaus.com

Special Offer - Items are sold as is condition, most items are covered under a manufacturer warranty. Please contact us with any questions, and if your item qualities. This is one time special offer, items can not be purchased at this discounted price again unless stated otherwise.