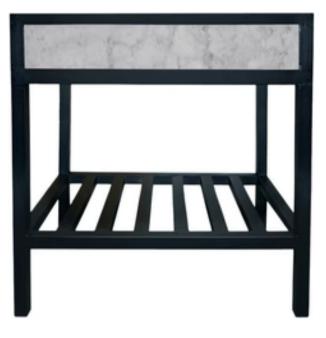

# *30" Metal Frame Vanity with Marble Fronts with Marble Top, China Sink, and White Faucet*

Expertly crafted with artisan metal base and hand-hammered nickel insets, this 30" vanity exudes sophistication and luxury. The elegant brushed nickel faucet and quartz top add a touch of exclusivity to any bathroom.

### QUICK SPECS

30" Vanity

Faucet included

Marble Top

Metal Frame

590110-0715862

🔮 104 Emerald St, Keene, NH 03431 🛛 🗷 sales@poshhaus.com

Special Offer - Items are sold as is condition, most items are covered under a manufacturer warranty. Please contact us with any questions, and if your item qualities. This is one time special offer, items can not be purchased at this discounted price again unless stated otherwise.