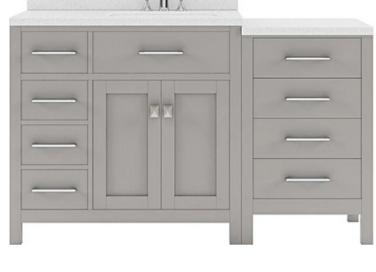

# Virtu USA Caroline Parkway 57" Single Bath Vanity with Dazzle White Quartz Top and Square Sink

The Caroline Parkway vanity collection emanates an understated elegance that brings beauty and grace to just about any living space. Contemporary shaker style doors and clean lines make it a great addition to modern or transitional designs while offering bountiful storage as to not sacrifice functionality. The modular design is both eye-catching and phenomenally versatile. Soft-closing door hinges and drawer glides provide added luxury, safety, and longevity. Each Caroline Parkway vanity is handcrafted with a 2" solid wood birch frame built to last a lifetime

#### **QUICK SPECS**

57"W x 22"D x 35"H

Easy to Fit in Tight Spaces

Soft-close Doors

ustom Quartz

(844) 438-7674