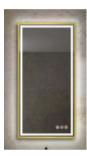

# 20" Rimini Maple Strip Floating Vanity Set with 14" x 72" matching Wall Panel and a Stellar 18" LED Mirror with Matte Black Frame

Elevate your bathroom with our 20" Rimini Maple Strip Floating Vanity Set. The set includes a 14" x 72" matching wall panel and a stunning Stellar 18" I FD mirror with a matte black frame. Experience the perfect blend of style and functionality with this all-in-one set. Upgrade your space today!

### SKU(S):

V8044 20 13 A, P8044 1472 13, LED M4 1836 MB