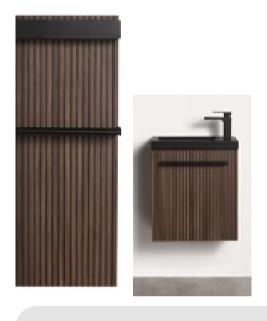

# 20" Rimini Maple Strip Floating Vanity Set with 14" x 72" matching Wall Panel and a Stellar 18" LED Mirror with Matte Black Frame

Elevate your bathroom with our 20" Rimini Maple Strip Floating Vanity Set. The set includes a 14" x 72" matching wall panel and a stunning Stellar 18" I FD mirror with a matte black frame. Experience the perfect blend of style and functionality with this all-in-one set. Upgrade your space today!

### SKU(S):

V8044 20 13 A, P8044 1472 13, LED M4 1836 MB